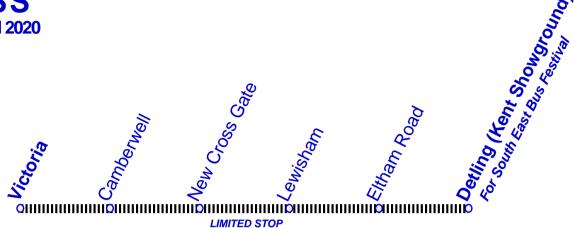

## Victoria - New Cross Gate - Lewisham - Detling (Kent Showground)

TfL Bus Passes, Travelcards, Saver Tickets and Oyster Cards are not accepted on this service. Freedom Passes and other National Concessionary Fare Permits are also not accepted.

| Towards Detling (Kent Showground)        |              |
|------------------------------------------|--------------|
| Victoria Station, Stop U                 | <b>08</b> 30 |
| Oval Station, Stop C                     | <b>08</b> 38 |
| Camberwell (Warner Road), Stop H         | <b>08</b> 42 |
| Queens Road Peckham Station, Stop QH     | <b>08</b> 49 |
| New Cross Bus Garage, Stop G             | <b>08</b> 52 |
| New Cross Gate Station, Stop M           | <b>08</b> 53 |
| Lewisham Station, Stop E                 | <b>09</b> 01 |
| Lee Green (The Old Tiger's Head), Stop K |              |
| Eltham Road (Westhorne Avenue), Stop EE  | <b>09</b> 10 |
|                                          | $\downarrow$ |
| Detling, Kent Showground                 | <b>10</b> 00 |
|                                          |              |

The bus only picks up at the stops listed above.

Passengers may only disembark at **Detling (Kent Showground)** on this journey.