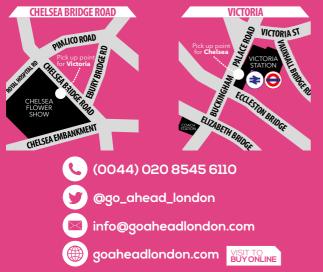

### Victoria, Buckingham Palace Road to the Chelsea Flower Show

Pick up on Buckingham Palace Road

## Chelsea Bridge Road to Victoria

Pick up on Chelsea Bridge Road

Tuesday 19 May to Friday 22 May 1130 - 2030 every 10 minutes

> Saturday 23 May Buses depart Chelsea Bridge Road 1030 - 1920 *every 10 minutes*

## Where to board your bus.